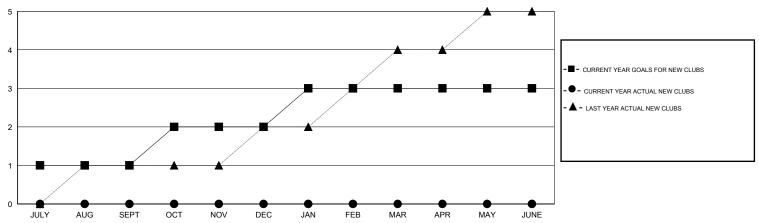

## GOALS AND ACTUAL NEW CLUBS CUMULATIVE

|                              |                  | Clubs               |                            |                             |                             |
|------------------------------|------------------|---------------------|----------------------------|-----------------------------|-----------------------------|
| RESULTS FOR 2014-2015        |                  |                     |                            |                             |                             |
| QUARTER                      | NEW CLUB<br>GOAL | ACTUAL NEW<br>CLUBS | ACTUAL<br>DROPPED<br>CLUBS | ACTUAL NET<br>GAIN/<br>LOSS | QUARTER                     |
| JULY/AUG/SEPT<br>OCT/NOV/DEC | 1<br>1           | 0                   | 0                          | 0                           | JULY/AUG/SEPT OCT/NOV/DEC   |
| JAN/FEB/MAR<br>APR/MAY/JUNE  | 1<br>0           | 0<br>0              | 0<br>0                     | 0<br>0                      | JAN/FEB/MAR<br>APR/MAY/JUNE |