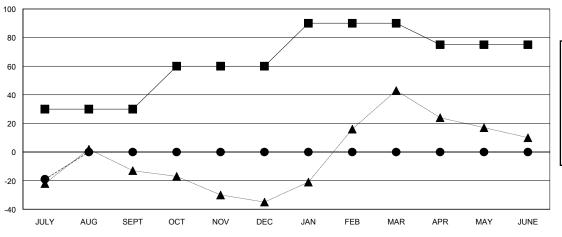

## GOALS AND ACTUAL MEMBERS CUMULATIVE

| <b>■-</b> C | URRENT YEAR GOALS FOR NEW |
|-------------|---------------------------|
| IEMBEE      | RS                        |

- CURRENT YEAR ACTUAL MEMBERS

- ▲ - LAST YEAR ACTUAL MEMBERS

| Members               |                    |                      |                   |                     |  |
|-----------------------|--------------------|----------------------|-------------------|---------------------|--|
| RESULTS FOR 2014-2015 |                    |                      |                   |                     |  |
| QUARTER               | NEW MEMBER<br>GOAL | ACTUAL TOTAL MEMBERS | ACTUAL<br>DROPPED | ACTUAL NET<br>GAIN/ |  |
|                       |                    | ADDED                | MEMBERS           | LOSS                |  |
| JULY/AUG/SEPT         | 30                 | 19                   | 38                | -19                 |  |
| OCT/NOV/DEC           | 30                 | 0                    | 0                 | 0                   |  |
| JAN/FEB/MAR           | 30                 | 0                    | 0                 | 0                   |  |
| APR/MAY/JUNE          | -15                | 0                    | 0                 | 0                   |  |